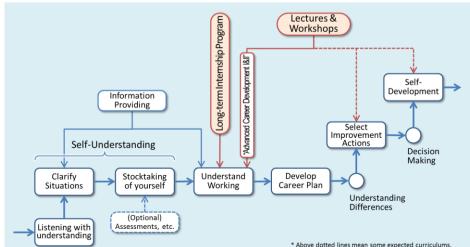

#### Fundamental process of the Consultation Service for PD/DC

- Each step of the Career Consulting is defined as the standard process in general.
- Counseling and Career Consulting is carrying out by respecting independent individual career plan.
- This service is carried out effectively by applying a combination of some other optional programs of the center.
- You must move forward each steps by yourself, and we support your activities.